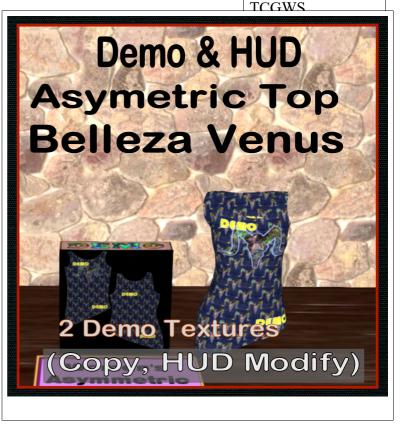

# **Demo Asymetric Dress**

Women's Asymetric Top Demo dress is for size texting. It come with two textures for fitting.

### Shirt Model Belleza Venus

#### FEATURES

- Mesh Dress Model
- HUD with two Demo Textures
- 10 Minute life on clothes

The items can be seen at the Milda locaions. http://maps.secondlife.com/secondlife/Milda/129/156/51.